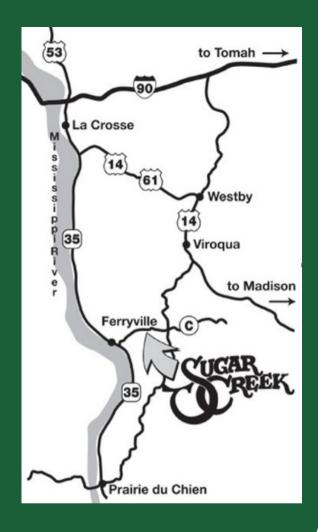

Whatever your craft we'll give you the time and space to get it done! Bring your projects and supplies, we'll supply you with **1/2 of an 8' table,** good food, and a place to lay your head, if you choose to sleep.

This retreat is a great opportunity to get away and work on some of your favorite craft projects, share ideas, and have some fun! The retreat runs from Thursday to Sunday, with an option to come on Friday too.

WELCOME...
Stampers,
Scrapbookers,
Quilters,
Knitters
...and other crafters!





# February 9 - 12 and September 28 October 1

## 2023 Women's Craft Retreats

Sugar Creek Bible Camp



## Packing Information

#### Please bring:

- · All your own craft supplies: including extra lighting or power cords, if needed, and sewing machine if sewing
- · Sleeping bag (bedding), pillow, towels
- Weather appropriate clothing and shoes
- · Toiletries: toothbrush, toothpaste, personal hygiene, medications, eyewear, etc.
- · Light coat, sweatshirt, or complete winter gear (depending on season)
- · Bible, books to read, games to play
- · Snacks and beverages



### Schedule

#### **THURSDAY**

Arrive any time between 1-8 pm.

No meal is offered Thursday evening.

#### **FRIDAY**

8:00 am Pastry & Coffee 10:00 am Brunch

Morning Devotions to follow brunch NOON-8 pm Friday Arrivals